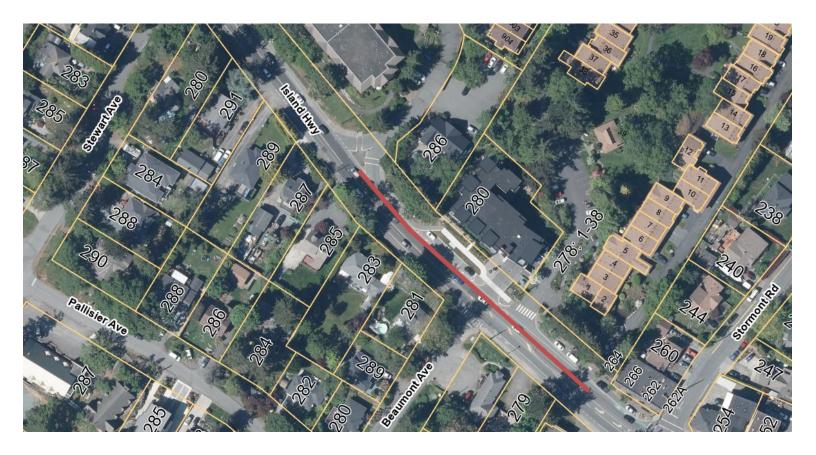

## **280 ISLAND HIGHWAY**

Please be advised that Capital City Paving will be completing pavement repairs along Island Highway fronting 280 Island Highway on August 17<sup>th</sup>, 2023. Traffic will be affected between 9:00am and 3:00pm on this date.